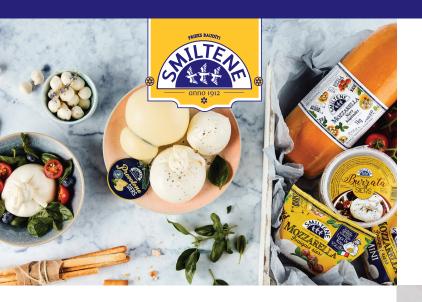

### MOZZARELLA, BURRATA, STRACIATELLA

#### **BURRATA CHEESE** 100g

| °C              | 7   |
|-----------------|-----|
|                 | 000 |
| 96              | 12  |
| 4 750109 001953 |     |

#### **STRACCIATELLA** CHEESE 200g

| °C              |       |
|-----------------|-------|
| +2+6            | 7     |
|                 | 0-0-0 |
| 96              | 10    |
| 4.750109.001940 |       |

**MOZZARELLA** MINI 125g

125g

1kg

125g

200a

### **MATURED MOZZARELLA CHEESE**