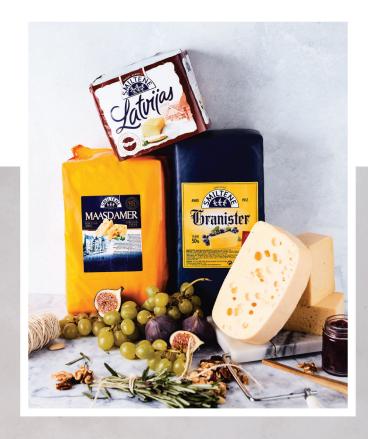

### **CHEESE** "MAASDAMER" 45%

| °C                                      | 4     |
|-----------------------------------------|-------|
| +2+10                                   | 2     |
| 1 2 = 1 = 1 = 1 = 1 = 1 = 1 = 1 = 1 = 1 | 0-0-0 |
| 64                                      | 60    |
| 2 311502 000000                         |       |

#### **CHEESE** "LATVIJAS" 45% bulk

| °C ###<br>+2+10 | 3     |
|-----------------|-------|
|                 | 0-0-0 |
| 64              | 45    |
| 2 311501 600000 |       |

#### **CHEESE** "GRANISTER" 50% bulk

| Dutk  |       |
|-------|-------|
| °C 📲  |       |
| +2+10 | 2     |
|       | 0-0-0 |
| 64    | 60    |
|       |       |

bulk

bulk