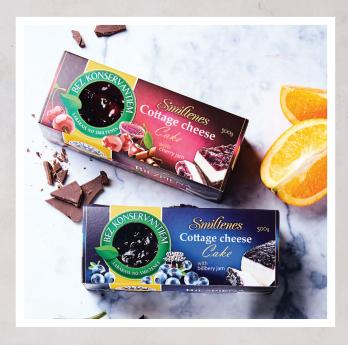

#### **COTTAGE CHEESE CAKE** WITH CHERRY JAM 500g

500a

#### **COTTAGE CHEESE CAKE** WITH BLUEBERRY JAM 500g

| °C              | 4     |
|-----------------|-------|
|                 | 0-0-0 |
| 210             | 8     |
| 4 750109 677561 |       |

500g

| °C ∰<br>+2+6    | 4     |
|-----------------|-------|
|                 | 0-0-0 |
| 210             | 8     |
| 4 750109 000512 |       |

#### **COTTAGE AND CHEESE CAKES**

Elegant cottage cheese and cheese cakes with royal additives such as raspberries, cherries and blackberries. There are based on outstanding cottage cheese, sweet cream and tasty biscuit. New - CHEESE cake with salted caramel is made from our own fresh cheese, mixed with sweet cream, sugar, salt and little cottage cheese excellently balanced taste and