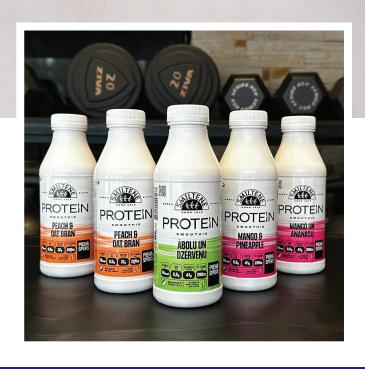

#### **PROTEIN BEVERAGES**

Tasty, strengthening and vitamin-rich protein beverages with an increased content of plants and berries provide the necessary whey proteins, with a very low level of fat and a particularly long time to store them. We offer apple and cranberry, peach and oat bran, pineapple and

mango protein beverages.