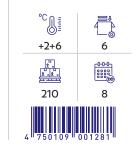

## SOUR CREAM

| SOUR<br>CREAM<br>5kg | . 25% |
|----------------------|-------|
| °C                   |       |
| +2+0                 | -     |
|                      |       |
| 100                  | 12    |
| 4 750109 858144      |       |