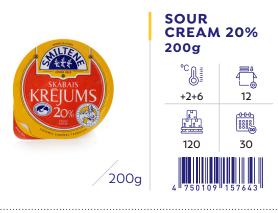

## SOUR CREAM

| SOUR<br>CREAM<br>5kg | . 25% |
|----------------------|-------|
| °C                   |       |
| +2+0                 | -     |
|                      |       |
| 100                  | 12    |
| 4 750109 858144      |       |

ீடு - storage temperature 🕂 - quantity in box 🏥 - boxes in palette 🎬 - expiration date