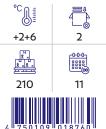

## COTTAGE AND CHEESE CAKES

500g

500g

°C []

+2+6

°C

+2+10

210

4

8

COTTAGE CHEESE CAKE

Ē

4

8

WITH CHERRY JAM

500g