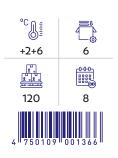

#### MINI CHEESECAKE WITH SALTED CARAMEL 110g

| ℃<br><b>●</b><br><b>±</b><br><b>±</b> | 6 |
|---------------------------------------|---|
|                                       |   |
| 120                                   | 8 |
| 4 750109 002431                       |   |

ீடு - storage temperature 🕂 - quantity in box 🏥 - boxes in palette 🎬 - expiration date