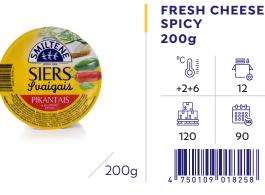

## **CREAM AND** FRESH CHEESE

480g

#### **FRESH CHEESE WITH TOMATO AND BASIL** 200g

**CREAM CHEESE** 200g