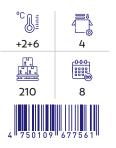

## COTTAGE AND CHEESE CAKES

500g

500g

°C []

+2+6

°C

+2+10

210

4

8

COTTAGE CHEESE CAKE

Ē

4

8

WITH CHERRY JAM

500g