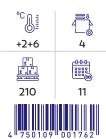

## COTTAGE AND CHEESE CAKES

500g

500g

°C []

+2+6

°C

+2+10

210

4

8

COTTAGE CHEESE CAKE

Ē

4

8

WITH CHERRY JAM

500g