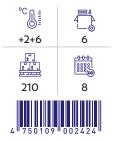

#### MINI COTTAGE CHEESE CAKE WITH CHERRY JAM 110g

ீடு - storage temperature 🕂 - quantity in box 🏥 - boxes in palette 🎬 - expiration date