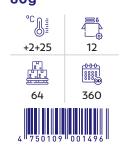

## **CHEESE SNACKS**

60g

60g

#### CHEESE SNACK FROM GOUDA CHEESE 60g

#### CHEESE SNACK WITH BLUE CHEESE FLAVOR 60g

#### CHEESE SNACK WITH TOMATO CHILI FLAVOR 60g