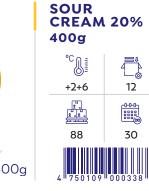

## SOUR CREAM

| SOUR<br>CREAM<br>5kg | . 25% |
|----------------------|-------|
| °C                   |       |
| +2+0                 | -     |
|                      |       |
| 100                  | 12    |
| 4 750109 858144      |       |

ீடு - storage temperature 🕂 - quantity in box 🏥 - boxes in palette 🎬 - expiration date