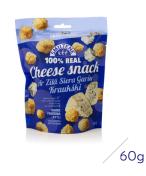

#### CHEESE SNACK WITH BLUE CHEESE FLAVOR 60g

#### **CHEESE SNACKS**

Cheese snacks are a good source of protein and an excellent snack. They are made of 100% real cheese. We offer Holland cheese snack, smoked cheese snack, snack with the taste of blue cheese, as well as snack

with tomato and chili flavor. Cheese snacks help to prepare various salads, pasta dishes and soups. They are also an excellent snack with a glass of wine or beer.

Immerse yourself in the complexity of our artisanal creations, where every bite tells a story of passion and dedication to quality. Whether