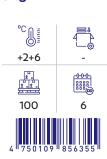

### LACTOSE-FREE CREAM 35% 230g

|                                                                                                                                                                                                                                                                                                                                                                                                                                                                                                                                                                                                                                                                                                                                                                                                                                                                                                                                                                                                                                                                                                                                                                                                                                                                                                                                                                                                                                                                                                                                                                                                                                                                                                                                                                                                                                                                                                                                                                                                                                                                                                                                | CREAM<br>5kg | 35%    |
|--------------------------------------------------------------------------------------------------------------------------------------------------------------------------------------------------------------------------------------------------------------------------------------------------------------------------------------------------------------------------------------------------------------------------------------------------------------------------------------------------------------------------------------------------------------------------------------------------------------------------------------------------------------------------------------------------------------------------------------------------------------------------------------------------------------------------------------------------------------------------------------------------------------------------------------------------------------------------------------------------------------------------------------------------------------------------------------------------------------------------------------------------------------------------------------------------------------------------------------------------------------------------------------------------------------------------------------------------------------------------------------------------------------------------------------------------------------------------------------------------------------------------------------------------------------------------------------------------------------------------------------------------------------------------------------------------------------------------------------------------------------------------------------------------------------------------------------------------------------------------------------------------------------------------------------------------------------------------------------------------------------------------------------------------------------------------------------------------------------------------------|--------------|--------|
| SALDAS KARLUMS                                                                                                                                                                                                                                                                                                                                                                                                                                                                                                                                                                                                                                                                                                                                                                                                                                                                                                                                                                                                                                                                                                                                                                                                                                                                                                                                                                                                                                                                                                                                                                                                                                                                                                                                                                                                                                                                                                                                                                                                                                                                                                                 | °C<br>+2+6   | -      |
| The Control of the Co |              |        |
|                                                                                                                                                                                                                                                                                                                                                                                                                                                                                                                                                                                                                                                                                                                                                                                                                                                                                                                                                                                                                                                                                                                                                                                                                                                                                                                                                                                                                                                                                                                                                                                                                                                                                                                                                                                                                                                                                                                                                                                                                                                                                                                                | 100          | 6      |
| 500g                                                                                                                                                                                                                                                                                                                                                                                                                                                                                                                                                                                                                                                                                                                                                                                                                                                                                                                                                                                                                                                                                                                                                                                                                                                                                                                                                                                                                                                                                                                                                                                                                                                                                                                                                                                                                                                                                                                                                                                                                                                                                                                           | 4 750109     | 856355 |