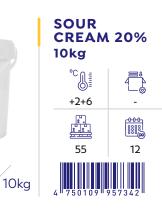

## SOUR CREAM

| SOUR<br>CREAM<br>5kg | . 25% |
|----------------------|-------|
| °C                   |       |
| +2+0                 | -     |
|                      |       |
| 100                  | 12    |
| 4 750109 858144      |       |

ீடு - storage temperature 🕂 - quantity in box 🏥 - boxes in palette 🎬 - expiration date