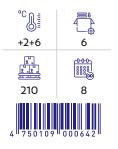

## COTTAGE AND CHEESE CAKES

500g

500g

°C []

+2+6

°C

+2+10

210

4

8

COTTAGE CHEESE CAKE

Ē

4

8

WITH CHERRY JAM

500g