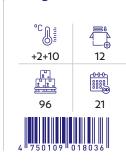

D HARD CHEESE 150g





| GRATED CHEESE<br>SEMI-HARD, FINELY<br>finely, 2kg |   |  |
|---------------------------------------------------|---|--|
|                                                   |   |  |
| +2+10                                             | 6 |  |







4 750109 000390

## PROCESSED CHEESE



PROCESSED CHEESE "AZAIDS" with smoked cheese and bacon taste 200g



PROCESSED CHEESE "AZAIDS" (pre-packed) 200g

 $\Box$ 

16

90

°C

+2+6

120





PROCESSED CHEESE "AZAIDS" with chanterelles 200g





200g



## **CREAM AND** FRESH CHEESE





480g









#### **FRESH CHEESE WITH TOMATO AND BASIL** 200g



**CREAM CHEESE** 200g







#### **CREAM CHEESE** 3kg



## MOZZARELLA, **BURRATA. STRACIATELLA**



#### **BURRATA CHEESE** 100g



125g

1kg

#### **MOZZARELLA** 125g



MATURED

**MOZZARELLA CHEESE** 

Ē

21



#### **STRACCIATELLA** CHEESE 200g













| 1kg             |    |  |
|-----------------|----|--|
|                 | 4  |  |
| +2+10           | 5  |  |
|                 |    |  |
| 96              | 60 |  |
| 2 311502 300000 |    |  |





## SOUR CREAM











| SOUR<br>CREAM<br>5kg | . 25% |
|----------------------|-------|
| °C                   |       |
| +2+0                 | -     |
|                      |       |
| 100                  | 12    |
| 4 750109 858144      |       |

ீடு - storage temperature 🕂 - quantity in box 🏥 - boxes in palette 🎬 - expiration date















## **SWEET CREAM**







### LACTOSE-FREE CREAM 35% 230g



|