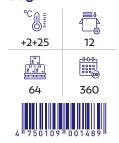

## **CHEESE SNACKS**

60g

60g

#### CHEESE SNACK FROM GOUDA CHEESE 60g

#### CHEESE SNACK WITH BLUE CHEESE FLAVOR 60g

#### CHEESE SNACK WITH TOMATO CHILI FLAVOR 60g