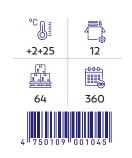

#### CHEESE SNACK WITH BLUE CHEESE FLAVOR 60g

ீடு - storage temperature 🕂 - quantity in box 🏥 - boxes in palette 🎬 - expiration date