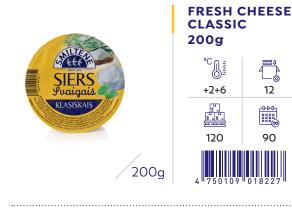

## **CREAM AND** FRESH CHEESE

480g

#### **FRESH CHEESE WITH TOMATO AND BASIL** 200g

**CREAM CHEESE** 200g