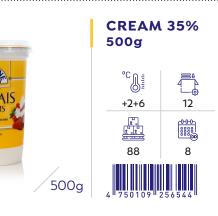

## **SWEET CREAM**

### LACTOSE-FREE CREAM 35% 230g

|                                                                                                                                                                                                                                                                                                                                                                                                                                                                                                                                                                                                                                                                                                                                                                                                                                                                                                                                                                                                                                                                                                                                                                                                                                                                                                                                                                                                                                                                                                                                                                                                                                                                                                                                                                                                                                                                                                                                                                                                                                                                                                                                | CREAM<br>5kg | 35%    |
|--------------------------------------------------------------------------------------------------------------------------------------------------------------------------------------------------------------------------------------------------------------------------------------------------------------------------------------------------------------------------------------------------------------------------------------------------------------------------------------------------------------------------------------------------------------------------------------------------------------------------------------------------------------------------------------------------------------------------------------------------------------------------------------------------------------------------------------------------------------------------------------------------------------------------------------------------------------------------------------------------------------------------------------------------------------------------------------------------------------------------------------------------------------------------------------------------------------------------------------------------------------------------------------------------------------------------------------------------------------------------------------------------------------------------------------------------------------------------------------------------------------------------------------------------------------------------------------------------------------------------------------------------------------------------------------------------------------------------------------------------------------------------------------------------------------------------------------------------------------------------------------------------------------------------------------------------------------------------------------------------------------------------------------------------------------------------------------------------------------------------------|--------------|--------|
| SALDAS KARLUMS                                                                                                                                                                                                                                                                                                                                                                                                                                                                                                                                                                                                                                                                                                                                                                                                                                                                                                                                                                                                                                                                                                                                                                                                                                                                                                                                                                                                                                                                                                                                                                                                                                                                                                                                                                                                                                                                                                                                                                                                                                                                                                                 | °C<br>+2+6   | -      |
| The Control of the Co |              |        |
|                                                                                                                                                                                                                                                                                                                                                                                                                                                                                                                                                                                                                                                                                                                                                                                                                                                                                                                                                                                                                                                                                                                                                                                                                                                                                                                                                                                                                                                                                                                                                                                                                                                                                                                                                                                                                                                                                                                                                                                                                                                                                                                                | 100          | 6      |
| 500g                                                                                                                                                                                                                                                                                                                                                                                                                                                                                                                                                                                                                                                                                                                                                                                                                                                                                                                                                                                                                                                                                                                                                                                                                                                                                                                                                                                                                                                                                                                                                                                                                                                                                                                                                                                                                                                                                                                                                                                                                                                                                                                           | 4 750109     | 856355 |