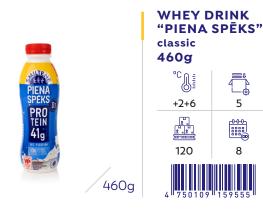

## PROTEIN WHEY DRINKS

460g

460g

WHEY DRINK "PIENA SPĒKS" with chocolate flavour 460g °C <del>ب</del>

4 @-

**PROTEIN DRINK** enriched with vitamin D3

460g

°C

+2+6

120

LACTOSE-FREE WHEY

4-5

8

PFK

PRO

41g

460g

460g

WHEY DRINK **"PIENA SPĒKS"** with strawberry flavour 460g

**PROTEIN DRINK** with apple and cranberry additives 460g