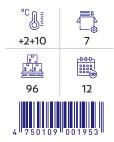

#### **STRACCIATELLA** CHEESE 200g

| 1kg             |    |  |
|-----------------|----|--|
|                 | 4  |  |
| +2+10           | 5  |  |
|                 |    |  |
| 96              | 60 |  |
| 2 311502 300000 |    |  |